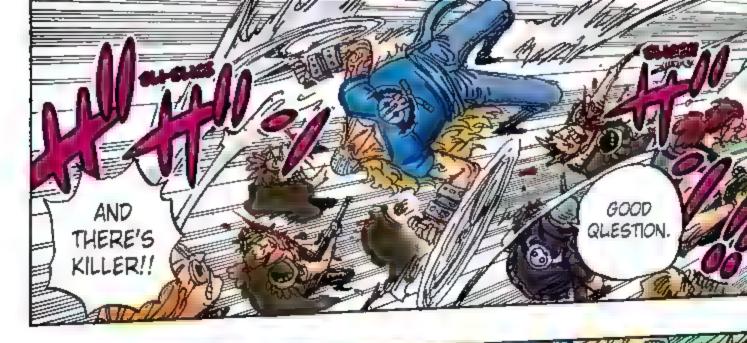

forces chase after him and decide to launch a sneak attack. With new powerful friends in tow, the raid on Onigashima begins!! While the Emperor's followers block the way on the Island, Kaido's daughter Yamato shows up and swears to fight on Luffy's side. The Red-Scabbards samural face off against Kaido on the roof of the castle, fighting to avenge their beloved Lord Oden. But Kaido steadily gains the upper hand... Luffy and others are heading for the roof too, but Kaido's henchman stand in their way.